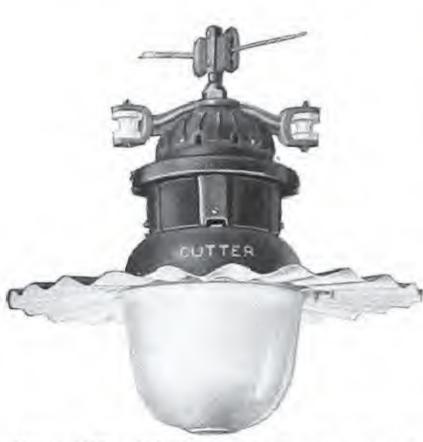

18-inch Radial Bowl Streethood Body, Showing use of Simple Cross-Arm and Locknut for 34-inch Gooseneck Suspension

20-inch Radial Bowl Streethood Body, with Extension

20-inch Flat Radial Streethood Body

20-inch Flat Radial Streethood Body

Lamp and 18-inch Radial Bowl

Reflector

#### 18-INCH RADIAL BOWL STREETHOOD BODIES

For 60, 80 and 100 C. P. Series and 300-watt or Smaller Multiple Type C Mazda Lamps

|       | For 114-inch<br>Pipe | Description         | Ship.<br>Wt., Lbs. | Price<br>Each |
|-------|----------------------|---------------------|--------------------|---------------|
| 20001 | 20002                | Medium screw socket | 135%               | \$5.70        |
| 20003 | 20004                | Mogul Screw Socket  | 14                 | 6.00          |
| 20005 | 20006                | *Regent Film Socket | 141/4              | 7.00          |
| 20007 | 20008                | Without socket      | $12\frac{3}{4}$    | 5.20          |